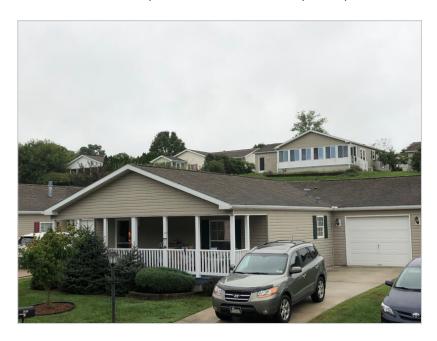

# 1033 Scenic View Drive, Schwenksville, PA, 19473

### Featured Benefits:

Ranch home
Gable entry home
Shutters
Shingle roof
Vinyl siding
Block foundation
Full covered porch

#### Overview:

This great home is in new condition and ready for its next owner. Two bedrooms with a master suite that has room for a king bed. On suite bath and a step through tub for easy access. The full covered porch allows views of the hillside and is the perfect spot for two rocking chairs. Washer and dryer included and a fantastic extra-large one car garage. Open concept living and all one floor living. Call today for a private showing, we have agents ready.